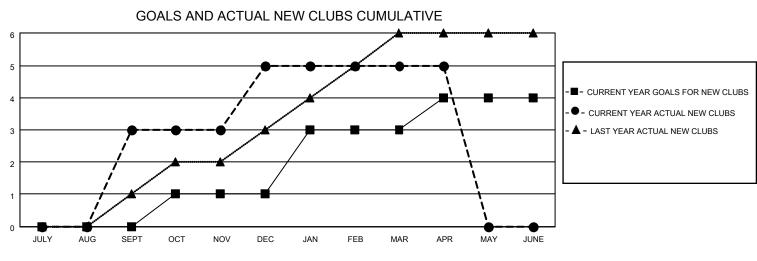

## LOCATION ROMANIA

District 124

Results as of: 4/30/2021

| Clubs         |               |             |               | Members               |                          |                         |                                                    |  |
|---------------|---------------|-------------|---------------|-----------------------|--------------------------|-------------------------|----------------------------------------------------|--|
|               | RESULTS FOR   | R 2020-2021 |               | RESULTS FOR 2020-2021 |                          |                         |                                                    |  |
| QUARTER       | NEW CLUB GOAL | NEW CLUBS   | DROPPED CLUBS | QUARTER ME            | EMBER GROWTH NET<br>GOAL | MEMBER GROWTH<br>ACTUAL | DROPPED<br>MEMBERS ACTUAL<br>(including transfers) |  |
| JULY/AUG/SEPT | 0             | 3           | 0             | JULY/AUG/SEPT         | 10                       | 82                      | 47                                                 |  |
| OCT/NOV/DEC   | 1             | 2           | 0             | OCT/NOV/DEC           | 40                       | 88                      | 48                                                 |  |
| JAN/FEB/MAR   | 2             | 0           | 2             | JAN/FEB/MAR           | 30                       | 26                      | 28                                                 |  |
| APR/MAY/JUNE  | 1             | 0           | 0             | APR/MAY/JUNE          | 50                       | 8                       | 16                                                 |  |