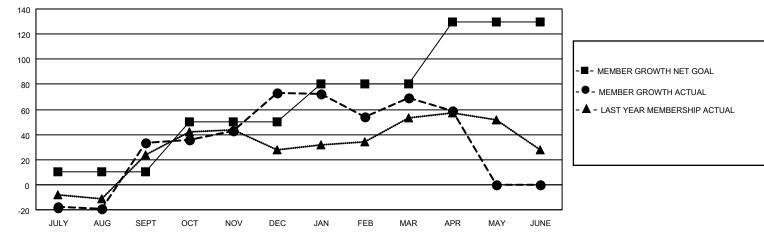

## LOCATION ROMANIA

District 124

Results as of: 4/30/2021

| Clubs         |               |             |               | Members               |                          |                         |                                                    |  |
|---------------|---------------|-------------|---------------|-----------------------|--------------------------|-------------------------|----------------------------------------------------|--|
|               | RESULTS FOR   | R 2020-2021 |               | RESULTS FOR 2020-2021 |                          |                         |                                                    |  |
| QUARTER       | NEW CLUB GOAL | NEW CLUBS   | DROPPED CLUBS | QUARTER ME            | EMBER GROWTH NET<br>GOAL | MEMBER GROWTH<br>ACTUAL | DROPPED<br>MEMBERS ACTUAL<br>(including transfers) |  |
| JULY/AUG/SEPT | 0             | 3           | 0             | JULY/AUG/SEPT         | 10                       | 82                      | 47                                                 |  |
| OCT/NOV/DEC   | 1             | 2           | 0             | OCT/NOV/DEC           | 40                       | 88                      | 48                                                 |  |
| JAN/FEB/MAR   | 2             | 0           | 2             | JAN/FEB/MAR           | 30                       | 26                      | 28                                                 |  |
| APR/MAY/JUNE  | 1             | 0           | 0             | APR/MAY/JUNE          | 50                       | 8                       | 16                                                 |  |